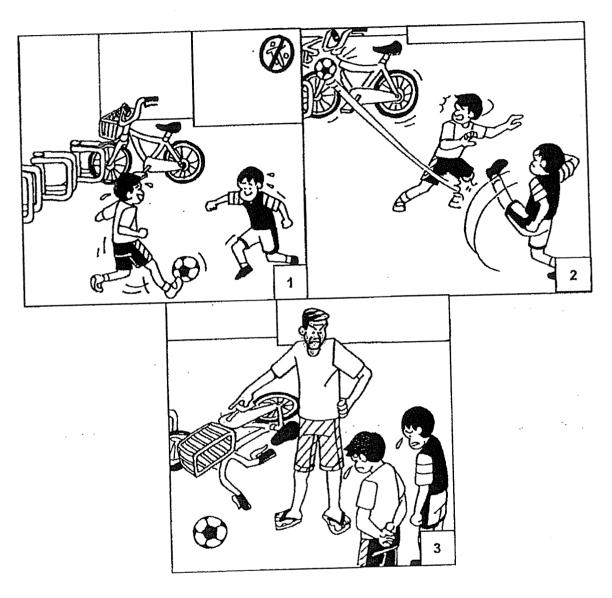

|

仔细看下列的图,根据图意写作,字数必须在50个字或以上。写作文时,你可以参考所提供的词语。



 参考词语:

 组屋楼下
 踢足球
 撞倒

 脚踏车
 对不起
 不好意思

| CL | Teacher: |  |
|----|----------|--|
|    |          |  |



## RAFFLES GIRLS' PRIMARY SCHOOL WEIGHTED ASSESSMENT (2) CHINESE LANGUAGE PRIMARY THREE

菜佛士女子小学 测验(二) 华文 三年级

August 2023

Total Time: 45 min

| Score              | 30 |
|--------------------|----|
| Parent's Signature |    |

|          |   | _   |     |
|----------|---|-----|-----|
| Name:    |   | ſ   | ١ ١ |
| IVame '  | • | E . | 1   |
| A TURKEY |   | (   | ,   |
|          |   |     |     |

Class:

| (一) 辨字(3题6分<br>从所提供的选项 | ·)<br>页中选出最适当的  | 答案,然后  | 把代表它 | 的数  |
|------------------------|-----------------|--------|------|-----|
| 字,写在括号]                |                 |        |      |     |
| Q1. 哥哥不小心把弟弟           | 的作业了,           | 就立刻向任  | 也道歉。 |     |
| (1) 扔