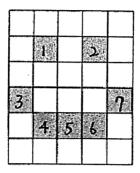

3. The figure below is made up of identical squares. How many more squares should be shaded so that 60% of the figure is shaded?

Ans: \_\_\_\_

4. Sheryl wants to buy a smart phone that costs \$699 before 7% GST. How much GST does Sheryl have to pay?

## Section A

| Q1 | 40 – 17 = 23                                      |
|----|---------------------------------------------------|
|    | $\frac{23}{40} = 57.5\%$                          |
| Q2 | 100% - 22% = 78%                                  |
|    | 78% = 312                                         |
|    | $1\% = 312 \div 78$                               |
|    | = 4                                               |
|    | $100\% = 4 \times 100$                            |
|    | = 400 stamps                                      |
| Q3 | $\frac{60}{100} = \frac{6}{100} = \frac{18}{100}$ |
|    | 100 10 30                                         |
|    | 18 – 7 = 11                                       |
| Q4 | \$699 x 7% = \$48.93                              |
|    |                                                   |
| Q5 | \$45500 x 2.2% = \$1001                           |
|    | \$45500 + \$1001 = \$46501                        |