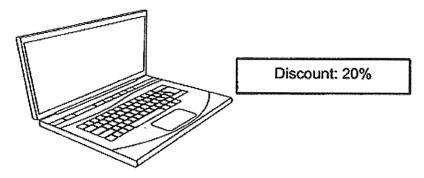

## Calculator allowed

9. The usual price of a laptop was \$1580. Wayne bought the laptop at a discount of 20%.

- (a) What was the discounted price of the laptop?
- (b) There was a 7% GST on the discounted price. How much did Wayne pay for the laptop?

| Ans: (a)[2 | s: (a) | [2 |
|------------|--------|----|
|------------|--------|----|

ved

Ans: \_\_\_\_\_[4]

| Calculator allo                                                                                                                                                                                                                             | wed |
|---------------------------------------------------------------------------------------------------------------------------------------------------------------------------------------------------------------------------------------------|-----|
| 10. The selling price of each Model Z car was \$168 000. For every car that Mr Fadil he earned 1.2% of the selling price. In July, Mr Fadil earned a total of \$8064 selling Model Z cars. How many Model Z cars did Mr Fadil sell in July? |     |
|                                                                                                                                                                                                                                             |     |
|                                                                                                                                                                                                                                             |     |
|                                                                                                                                                                                                                                             |     |
|                                                                                                                                                                                                                                             |     |
|                                                                                                                                                                                                                                             |     |
|                                                                                                                                                                                                                                             |     |
|                                                                                                                                                                                                                                             |     |
|                                                                                                                                                                                                                                             |     |
|                                                                                                                                                                                                                                             |     |
|                                                                                                                                                                                                                                             |     |

| Q8)  | Spent on Apartment rent: $$6300 \times 30\% = $1890$       |
|------|------------------------------------------------------------|
|      | Saves: $$6300 \times \frac{3}{7} = $2700$                  |
|      | Food & transport : \$6300 - \$2700 - \$1890 = \$1710       |
| Q9)  | a) $$1580 \times 20\% = $316$                              |
|      | \$1580 - \$316 = \$1264                                    |
|      | b) \$1264 x 7% = \$88.48                                   |
|      | \$88.48 + \$1264 = \$1352.48                               |
| Q10) | \$168000 x 1.2% = \$2016                                   |
|      | $$8064 \div $2016 = 4$                                     |
|      | Every car, Mr Fadil earns = $$168000 \times 1.2\% = $2016$ |
|      | $$8064 \div $2016 = 4 \text{cars}$                         |