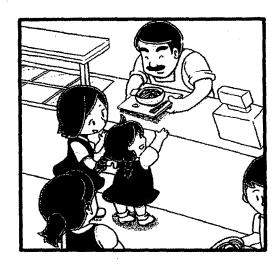

There are \_\_\_\_\_\_bags.

11. Mrs Ravi has 16 apples.
She puts them equally into 8 baskets.
How many apples are there in each basket?

There are apples in each basket.

The pictures show what Tammy does on a Monday. 12. Look at the pictures. Write the correct time with am or pm.

(b)

(c)

13. Look at the list of activities shown in the schedule below.

Schedule for Lim's Family Christmas Party

| Time                              | Activity     |
|-----------------------------------|--------------|
| 5:00 pm                           | Games        |
| 6:00 pm                           | Dinner       |
| 7:30 pm                           | Magic Show   |
| 8:00 pm Exchange of Christmas Gif |              |
| 8:30 pm                           | End of party |

## **Topical Revision**

| Q1  | 6                                                   | Q2  | 7 groups of 5                 |
|-----|-----------------------------------------------------|-----|-------------------------------|
| Q3  | $5 \times 2 = 10$                                   | Q4  | 4×3 = 12                      |
| Q5  | 5                                                   | Q6  | 4                             |
| ·Q7 |                                                     | Q8  | 0000000<br>0000000<br>0000000 |
| Q9  | $5 \times 4 = 20$ There are 20 toy cars altogether. | Q10 | 6                             |
|     |                                                     |     |                               |
| Q11 | 2                                                   | Q12 | (a) 7 : 30 am                 |
|     |                                                     |     | (b) 9 : 00 am                 |
|     |                                                     |     | (c) 12 : 15 pm                |
| Q13 | (a) Magic show                                      |     |                               |
|     | (b) Games                                           |     |                               |