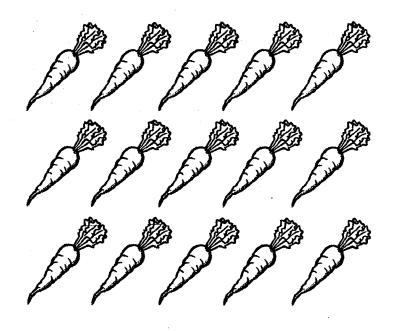

4

5. Put 15 carrots into 3 equal groups.

There are carrots in each group.

6. Put 20 stamps into 5 equal groups.

There are stamps in each equal group.

7. There are 18 bags.

Circle groups of 2.

There are groups of 2 bags.