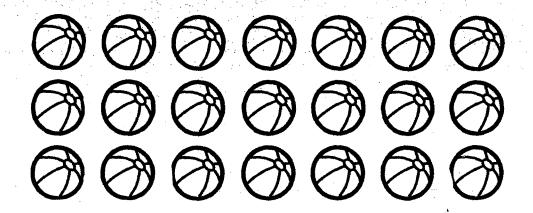

8. There are 21 balls. Circle groups of 3.

|           |    | <del></del> |        |      |        |
|-----------|----|-------------|--------|------|--------|
| There are | į. |             | groups | of 3 | balls. |

## **Topical Revision**

| Q1  | 6                                                   | Q2  | 7 groups of 5                 |
|-----|-----------------------------------------------------|-----|-------------------------------|
| Q3  | $5 \times 2 = 10$                                   | Q4  | 4×3 = 12                      |
| Q5  | 5                                                   | Q6  | 4                             |
| ·Q7 |                                                     | Q8  | 0000000<br>0000000<br>0000000 |
| Q9  | $5 \times 4 = 20$ There are 20 toy cars altogether. | Q10 | 6                             |
|     |                                                     |     |                               |
| Q11 | 2                                                   | Q12 | (a) 7 : 30 am                 |
|     |                                                     |     | (b) 9 : 00 am                 |
|     |                                                     |     | (c) 12 : 15 pm                |
| Q13 | (a) Magic show                                      |     |                               |
|     | (b) Games                                           |     |                               |