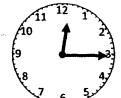

(b)

(c)

13. Look at the list of activities shown in the schedule below.

Schedule for Lim's Family Christmas Party

| Time                              | Activity     |
|-----------------------------------|--------------|
| 5:00 pm                           | Games        |
| 6:00 pm                           | Dinner       |
| 7:30 pm                           | Magic Show   |
| 8:00 pm Exchange of Christmas Gif |              |
| 8:30 pm                           | End of party |

## **Topical Revision**

| Q1  | 6                                                   | Q2  | 7 groups of 5                 |
|-----|-----------------------------------------------------|-----|-------------------------------|
| Q3  | $5 \times 2 = 10$                                   | Q4  | 4×3 = 12                      |
| Q5  | 5                                                   | Q6  | 4                             |
| ·Q7 |                                                     | Q8  | 0000000<br>0000000<br>0000000 |
| Q9  | $5 \times 4 = 20$ There are 20 toy cars altogether. | Q10 | 6                             |
|     |                                                     |     |                               |
| Q11 | 2                                                   | Q12 | (a) 7 : 30 am                 |
|     |                                                     |     | (b) 9 : 00 am                 |
|     |                                                     |     | (c) 12 : 15 pm                |
| Q13 | (a) Magic show                                      |     |                               |
|     | (b) Games                                           |     |                               |