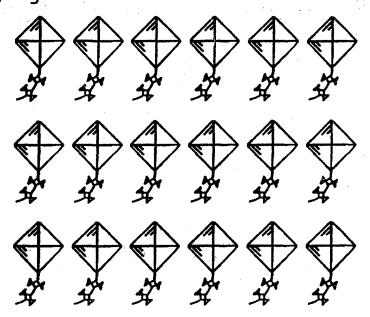

9. There are 5 boxes.
There are 4 toy cars in each box.
How many toy cars are there altogether?

X

=

There are

toy cars altogether.

10. There are 18 kites.Bala puts 3 kites into each bag.How many bags are there?