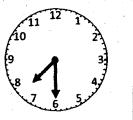

There are \_\_\_\_\_\_bags.

11. Mrs Ravi has 16 apples.
She puts them equally into 8 baskets.
How many apples are there in each basket?

There are apples in each basket.

The pictures show what Tammy does on a Monday. 12. Look at the pictures. Write the correct time with am or pm.

(b)

(c)

13. Look at the list of activities shown in the schedule below.

Schedule for Lim's Family Christmas Party

| Time                              | Activity     |
|-----------------------------------|--------------|
| 5:00 pm                           | Games        |
| 6:00 pm                           | Dinner       |
| 7:30 pm                           | Magic Show   |
| 8:00 pm Exchange of Christmas Gif |              |
| 8:30 pm                           | End of party |

## **Topical Revision**

| Q1  | 6                                                   | Q2  | 7 groups of 5                 |
|-----|-----------------------------------------------------|-----|-------------------------------|
| Q3  | $5 \times 2 = 10$                                   | Q4  | 4×3 = 12                      |
| Q5  | 5                                                   | Q6  | 4                             |
| ·Q7 |                                                     | Q8  | 0000000<br>0000000<br>0000000 |
| Q9  | $5 \times 4 = 20$ There are 20 toy cars altogether. | Q10 | 6                             |
|     |                                                     |     |                               |
| Q11 | 2                                                   | Q12 | (a) 7 : 30 am                 |
|     |                                                     |     | (b) 9 : 00 am                 |
|     |                                                     |     | (c) 12 : 15 pm                |
| Q13 | (a) Magic show                                      |     |                               |
|     | (b) Games                                           |     |                               |