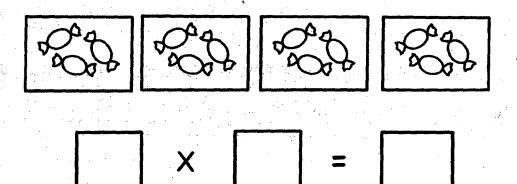

## METHODIST GIRLS' SCHOOL (Primary) P1 MATHEMATICS TOPICAL REVISION 2021

| Nam   | e:( ) Date:                                                                |
|-------|----------------------------------------------------------------------------|
| Class | s : Pri                                                                    |
|       | the questions carefully.<br>The your answers in the boxes/spaces provided. |
| 1.    | 4 + 4 + 4 + 4 + 4 = fours.                                                 |
| 2.    | groups of = 5 + 5 + 5 + 5 + 5 + 5 + 5                                      |
| 3.    |                                                                            |
|       | x =                                                                        |