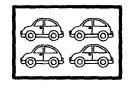

9. There are 5 boxes.
There are 4 toy cars in each box.
How many toy cars are there altogether?

X

=

There are

toy cars altogether.

10. There are 18 kites.Bala puts 3 kites into each bag.How many bags are there?

## **Topical Revision**

| Q1  | 6                                                   | Q2  | 7 groups of 5                 |
|-----|-----------------------------------------------------|-----|-------------------------------|
| Q3  | $5 \times 2 = 10$                                   | Q4  | 4×3 = 12                      |
| Q5  | 5                                                   | Q6  | 4                             |
| ·Q7 |                                                     | Q8  | 0000000<br>0000000<br>0000000 |
| Q9  | $5 \times 4 = 20$ There are 20 toy cars altogether. | Q10 | 6                             |
|     |                                                     |     |                               |
| Q11 | 2                                                   | Q12 | (a) 7 : 30 am                 |
|     |                                                     |     | (b) 9 : 00 am                 |
|     |                                                     |     | (c) 12 : 15 pm                |
| Q13 | (a) Magic show                                      |     |                               |
|     | (b) Games                                           |     |                               |