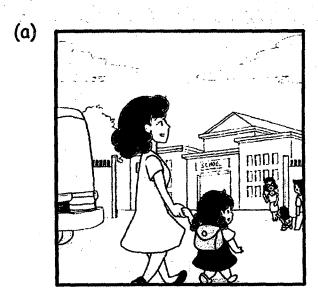

There are \_\_\_\_\_\_bags.

11. Mrs Ravi has 16 apples.
She puts them equally into 8 baskets.
How many apples are there in each basket?

There are apples in each basket.

The pictures show what Tammy does on a Monday. 12. Look at the pictures. Write the correct time with am or pm.

(b)

(c)

13. Look at the list of activities shown in the schedule below.

Schedule for Lim's Family Christmas Party

| Time                              | Activity     |
|-----------------------------------|--------------|
| 5:00 pm                           | Games        |
| 6:00 pm                           | Dinner       |
| 7:30 pm                           | Magic Show   |
| 8:00 pm Exchange of Christmas Gif |              |
| 8:30 pm                           | End of party |

## **Topical Revision**

| Q1  | 6                                                   | Q2  | 7 groups of 5                 |
|-----|-----------------------------------------------------|-----|-------------------------------|
| Q3  | $5 \times 2 = 10$                                   | Q4  | 4×3 = 12                      |
| Q5  | 5                                                   | Q6  | 4                             |
| ·Q7 |                                                     | Q8  | 0000000<br>0000000<br>0000000 |
| Q9  | $5 \times 4 = 20$ There are 20 toy cars altogether. | Q10 | 6                             |
|     |                                                     |     |                               |
| Q11 | 2                                                   | Q12 | (a) 7 : 30 am                 |
|     |                                                     |     | (b) 9 : 00 am                 |
|     |                                                     |     | (c) 12 : 15 pm                |
| Q13 | (a) Magic show                                      |     |                               |
|     | (b) Games                                           |     |                               |