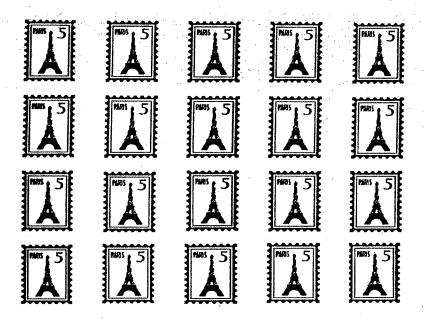

4

5. Put 15 carrots into 3 equal groups.

There are carrots in each group.

6. Put 20 stamps into 5 equal groups.

There are stamps in each equal group.

7. There are 18 bags.

Circle groups of 2.

There are groups of 2 bags.