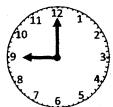

(b)

(c)

13. Look at the list of activities shown in the schedule below.

Schedule for Lim's Family Christmas Party

| Time                              | Activity     |
|-----------------------------------|--------------|
| 5:00 pm                           | Games        |
| 6:00 pm                           | Dinner       |
| 7:30 pm                           | Magic Show   |
| 8:00 pm Exchange of Christmas Gif |              |
| 8:30 pm                           | End of party |

## **Topical Revision**

| Q1  | 6                                                   | Q2  | 7 groups of 5                 |
|-----|-----------------------------------------------------|-----|-------------------------------|
| Q3  | $5 \times 2 = 10$                                   | Q4  | 4×3 = 12                      |
| Q5  | 5                                                   | Q6  | 4                             |
| ·Q7 |                                                     | Q8  | 0000000<br>0000000<br>0000000 |
| Q9  | $5 \times 4 = 20$ There are 20 toy cars altogether. | Q10 | 6                             |
|     |                                                     |     |                               |
| Q11 | 2                                                   | Q12 | (a) 7 : 30 am                 |
|     |                                                     |     | (b) 9 : 00 am                 |
|     |                                                     |     | (c) 12 : 15 pm                |
| Q13 | (a) Magic show                                      |     |                               |
|     | (b) Games                                           |     |                               |